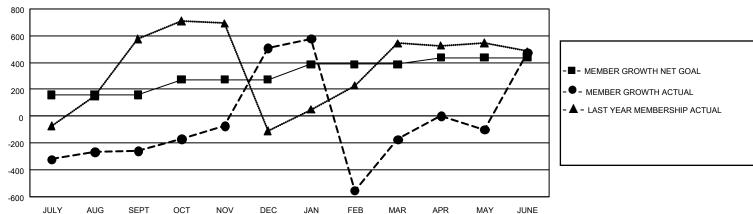

## GMT Constitutional Area 5 - E, Group O

REPORT DOES NOT INCLUDE CLUBS IN UNDISTRICTED AREAS.

| Clubs                        |               |             |               | Members                     |                        |                         |                                                    |  |
|------------------------------|---------------|-------------|---------------|-----------------------------|------------------------|-------------------------|----------------------------------------------------|--|
|                              | RESULTS FOR   | R 2020-2021 |               | RESULTS FOR 2020-2021       |                        |                         |                                                    |  |
| QUARTER                      | NEW CLUB GOAL | NEW CLUBS   | DROPPED CLUBS | QUARTER MEME                | BER GROWTH NET<br>GOAL | MEMBER GROWTH<br>ACTUAL | DROPPED<br>MEMBERS ACTUAL<br>(including transfers) |  |
| JULY/AUG/SEPT<br>OCT/NOV/DEC | 30<br>27      | 4<br>30     | 2             | JULY/AUG/SEPT               | 158<br>115             | 527<br>1,614            | 758<br>804                                         |  |
| JAN/FEB/MAR<br>APR/MAY/JUNE  | 27<br>9       | 4<br>29     | 57<br>0       | JAN/FEB/MAR<br>APR/MAY/JUNE | 115<br>50              | 712<br>1,736            | 1,327<br>926                                       |  |

## GOALS AND ACTUAL MEMBERS CUMULATIVE

| DROPPED CLUBS: 59    |       | 345 CLUBS OF 550 ADDED 1 OR MORE | GENDER DISTRIBUTION             |                |         |
|----------------------|-------|----------------------------------|---------------------------------|----------------|---------|
|                      |       | NEW MEMBERS                      | MALE                            | 8,519 (50.62%) |         |
|                      |       |                                  | FEMALE                          | 8,311 (49.38%) |         |
| DROPPED MEMBERS      |       |                                  |                                 |                |         |
| DECEASED             | 142   | CLICK HERE FOR CUMULATIVE        | TOTAL FAMILY UNIT MEMBERS       |                | 6,431   |
| CLUB CANCELLED 1,121 |       | MEMBERSHIP DATA                  |                                 |                | 4 0 4 0 |
| OTHER                | 2,552 |                                  | FAMILY MEMBERS PAYING HALF DUES |                | 4,012   |
| TOTAL                | 3,815 |                                  |                                 |                |         |