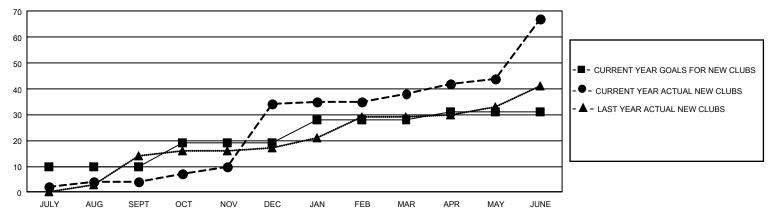

## GMT Constitutional Area 5 - E, Group O

REPORT DOES NOT INCLUDE CLUBS IN UNDISTRICTED AREAS.

| Clubs                        |               |             |               | Members                     |                        |                         |                                                    |  |
|------------------------------|---------------|-------------|---------------|-----------------------------|------------------------|-------------------------|----------------------------------------------------|--|
|                              | RESULTS FOR   | R 2020-2021 |               | RESULTS FOR 2020-2021       |                        |                         |                                                    |  |
| QUARTER                      | NEW CLUB GOAL | NEW CLUBS   | DROPPED CLUBS | QUARTER MEME                | BER GROWTH NET<br>GOAL | MEMBER GROWTH<br>ACTUAL | DROPPED<br>MEMBERS ACTUAL<br>(including transfers) |  |
| JULY/AUG/SEPT<br>OCT/NOV/DEC | 30<br>27      | 4<br>30     | 2             | JULY/AUG/SEPT               | 158<br>115             | 527<br>1,614            | 758<br>804                                         |  |
| JAN/FEB/MAR<br>APR/MAY/JUNE  | 27<br>9       | 4<br>29     | 57<br>0       | JAN/FEB/MAR<br>APR/MAY/JUNE | 115<br>50              | 712<br>1,736            | 1,327<br>926                                       |  |

## GOALS AND ACTUAL NEW CLUBS CUMULATIVE